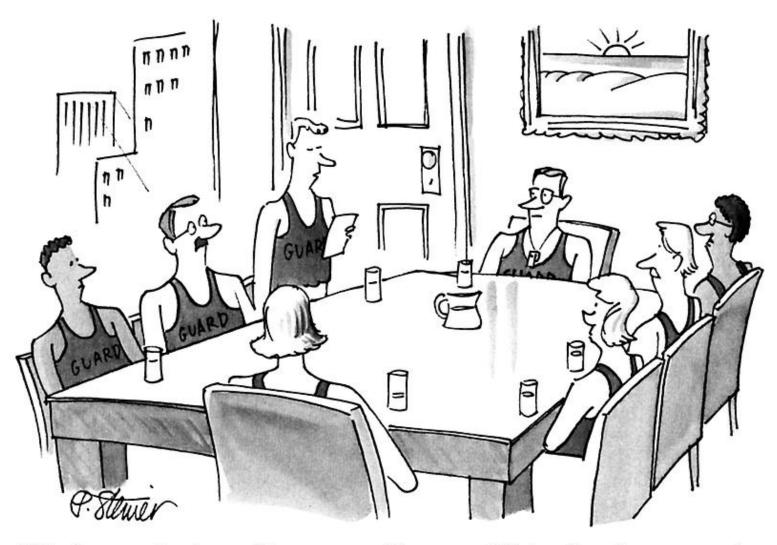

Inarticulate, but might be right Glib, sharp, sounds reasonable, but might be wrong

"Under new business: Peterson, at Hammond Point Beach, reports that a person in the water is flailing about and calling for help. Peterson wants to know what action, if any, he should take."