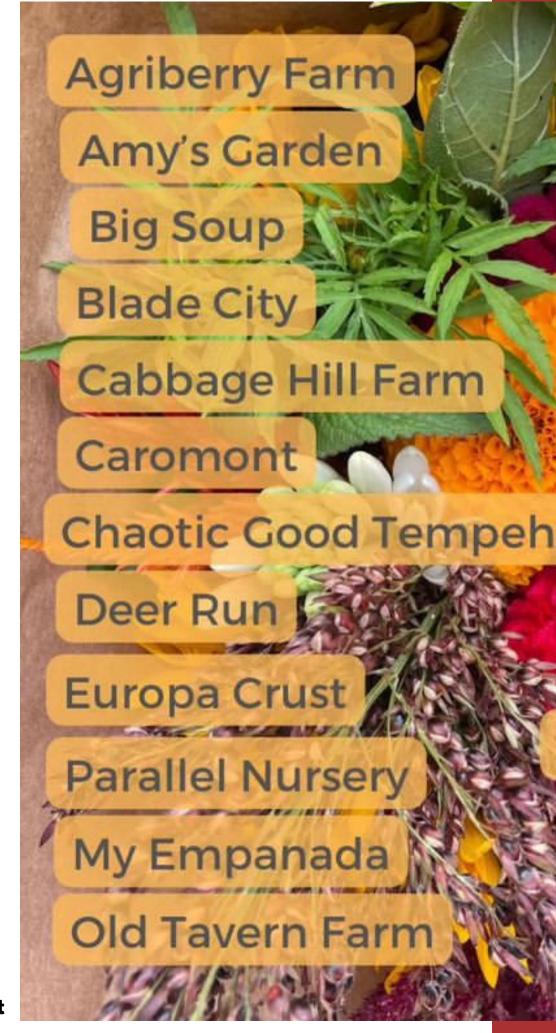

### EXAMPLES CONTINUED...

- Tells the attendees who's coming!
- Eye-Catching and Shareable
- Vendors showcase their attendance

**@birdhousefarmersmarket** 

**Old Way Farm One Hive Farm** Oro **Owl Spoon** Rappahanock **River Mushrooms River City Bakery Ruby Scoops Ryba's Frozen Pierogi** Shine Farms Soul Smith Kombucha Sub Rosa Bakery The Mayor **Tomten Farm** 