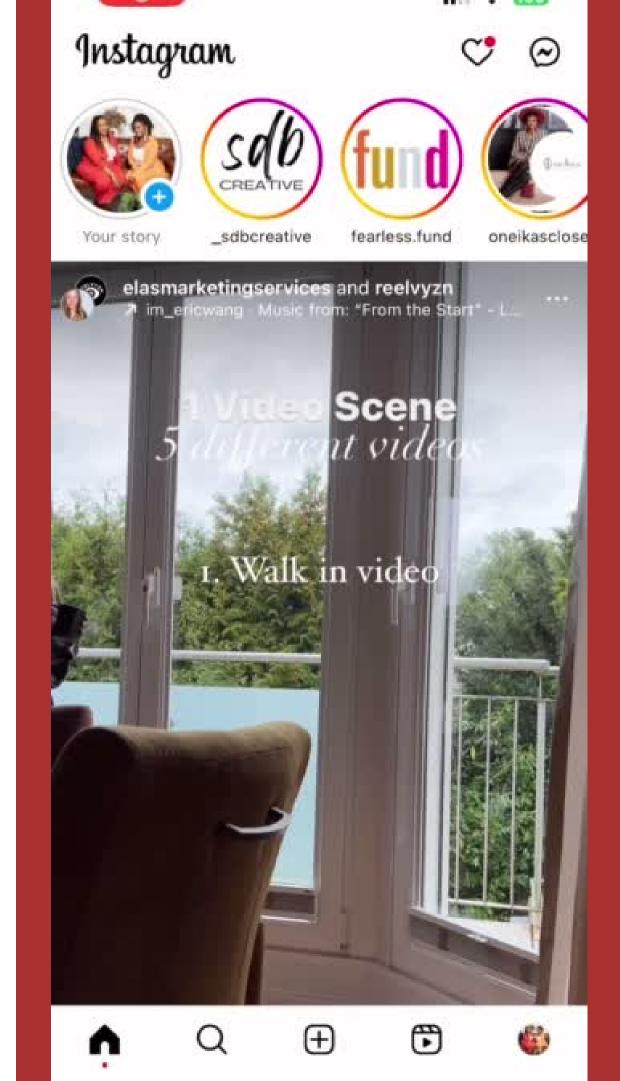

# VIDEO TECHNIQUES

- What is a reel?!
- A Reel is pieces of content put together in a video collage on Instagram or Facebook.

# VIDEO TECHNIQUES

 Recording angles, zooming in and out, and panning also play a major role in getting your message across in your reels.